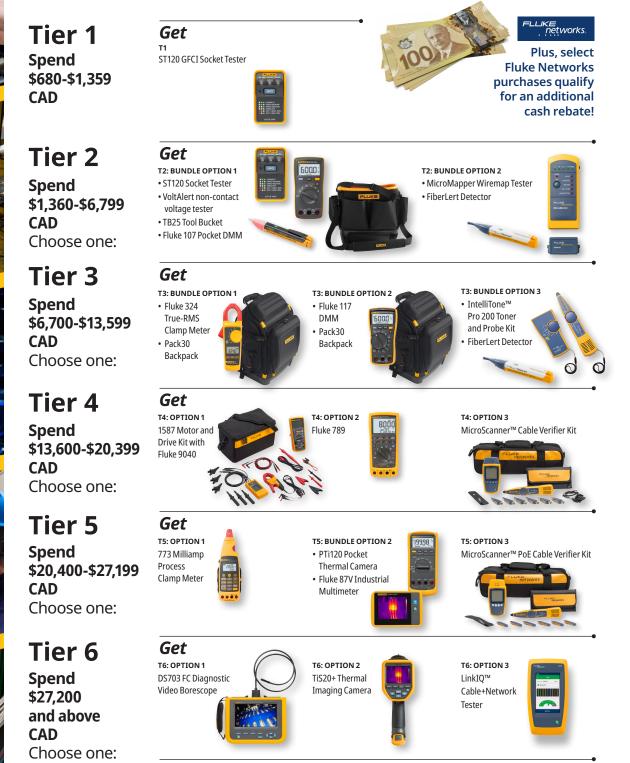

# Spend \$680 CAD or more and get a free Fluke tool or bundle with your purchase.

**Tier 1** Spend \$680-\$1,359 CAD

#### Tier 2

**Spend \$1,360-\$6,799 CAD** Choose one:

#### Tier 3

**Spend \$6,700-\$13,599 CAD** Choose one:

### Tier 4

**Spend** \$13,600-\$20,399 CAD Choose one:

### Tier 5

**Spend \$20,400-\$27,199 CAD** Choose one:

#### Tier 6

Spend \$27,200 and above CAD Choose one:

Visit www.flukedomorein2024promo.com to redeem

TERMS AND CONDITIONS: A free product (the "Promotion") is available to customers who purchase a minimum of **\$680 CAD** in qualifying Fluke products ("Fluke Product") from a participating authorized Fluke or Fluke Networks distributor in Canada between **March 11, 2024 and June 30, 2024**. The Promotion is void where prohibited by law. The Promotion is also void in Puerto Rico and all other U.S. Territories and possessions. Unless authorized by the Sponsor in writing, this offer cannot be combined with respect to the purchase of any Qualifying Fluke Product with any other discounts, credits, rebates or other special offers from the Sponsor applicable to the purchase of that Qualifying Fluke Product. One gift will be awarded per redemption and limited to one redemption per customer per calendar month during the promotion period. For complete terms and conditions go to **www.flukedomorein2024promo.com**. Fluke reserves the right to change the program rules at any time, without prior notice.